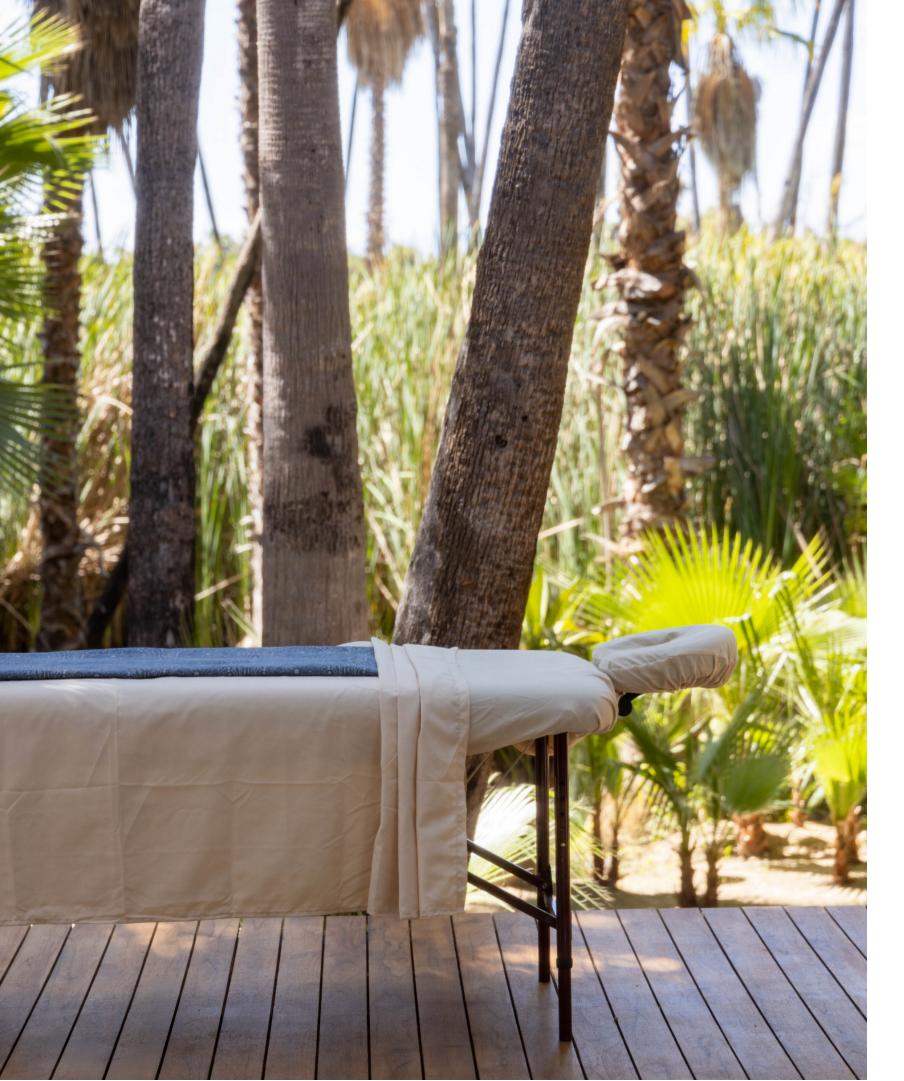

# MENU

\*Private customized sessions available.

| NA       | A C C / |      |
|----------|---------|------|
|          | 1.5.5   | \GES |
| 1 W II / |         |      |

60 - 90 - 120 min

Classic Swedish Massage
Deep Tissue Massage
Sports Massage
Hot Stone Massage
Thai Massage

\$ 130 - \$ 180 - \$ 230 \$ 130 - \$ 180 - \$ 230 \$ 130 - \$ 180 - \$ 230 \$ 210 - \$ 260 \$ 210 - \$ 260